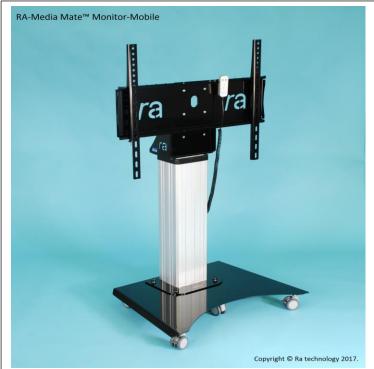

## RA-Media Mate Monitor Mobile (RA17100Z)

- For Screens Upto 86 Inch and 120KG
- VESA Mounting up to 800 x 600
- Stylish "Manta" Design Trolley Base
- 5 x Caster Wheels (2 Locking Type)
- Twin Power Sockets for Screen / PC
- Wired Remote Control Handset
- 500mm Of Screen Lifting Action
- Durable Powder Coat Finish
- Nursery-Low Screen Position Model Available
- XL Model for Larger Heavier Screens Available
- Optional Extra Front Laptop Shelf