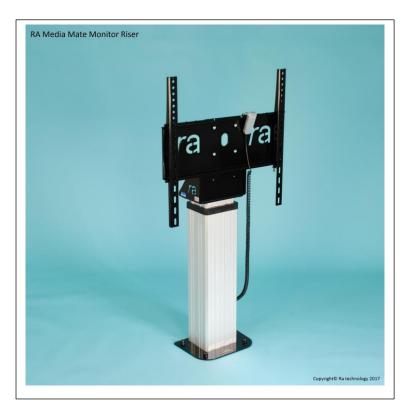

## RA-Media Mate Monitor Riser (RA116115)

- For Screens Upto 86 Inch and 120KG
- VESA Mounting up to 800 x 600
- Rigid Steel Floor Fixing Plate
- Floor Anchor Bolts and Caps Included (4)
- Full Wall Support Bracket Included
- Twin Power Sockets for Screen / PC
- Wired Remote Control Handset
- 500mm Of Screen Lifting Action
- Durable Powder Coat Finish
- Nursery-Low Screen Position Model Available
- XL Model for Larger Heavier Screens Available
- Optional Extra Front Laptop Shelf